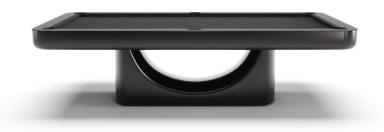

## Description

Mono is a modern professional pool table.

Mono pool table is designed in collaboration with Bellavista & Piccini design studio.

The beauty of this pool table is the central base with a sinuous but massive design.

The structure is available in different finishings: glossy, matt, soft touch, concrete effect lacquering.

Another new possibility is to have Mono pool table completely covered with a carbon fiber/aluminum fiber transfer, giving a very hi-tech look to the billiard. The top rails can be lacquered or in ceramic stone effect.