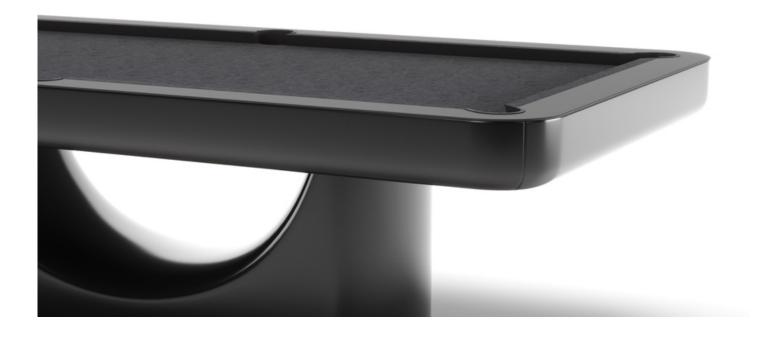

## Description

Mono is a modern professional pool table.

Mono pool table is designed in collaboration with Bellavista & Piccini design studio.

The beauty of this pool table is the central base with a sinuous but massive design.

The structure is available in different finishings: glossy, matt, soft touch, concrete effect lacquering.

Another new possibility is to have Mono pool table completely covered with a carbon fiber/aluminum fiber transfer, giving a very hi-tech look to the billiard. The top rails can be lacquered or in ceramic stone effect.

**7FT VERSION** 

8FT VERSION

Finishes:

Playing Cloth 27 colours available

Fiber Transfer Carbon or Aluminum Travertino or Gris du Gent