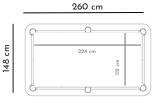

**7FT VERSION** 

8FT VERSION

Finishes:

Playing Cloth 27 colours available

Fiber Transfer Carbon or Aluminum Travertino or Gris du Gent