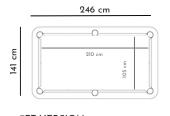

**7FT VERSION** 

8FT VERSION

Finishes:

Playing Cloth 27 colours available

Fiber Transfer Carbon or Aluminum Travertino or Gris du Gent