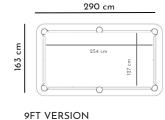

**7FT VERSION** 

8FT VERSION

Finishes:

Playing Cloth 27 colours available

Fiber Transfer Carbon or Aluminum Travertino or Gris du Gent