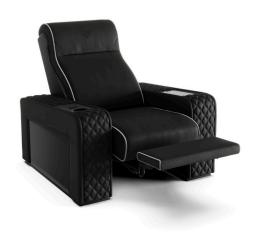

#### Description

Luxor Tech Home Cinema Reclining Chair is a luxury theater seating with a bold look and a unique personality. In its Tech version, the Luxor model is proposed with a quilted diamond pattern on the arms, carbon fiber trasfer on the side of the arms and on the back of the seating. On the headrest there is the Vismara V logo embroidered. All these details make Luxor Tech a unique high-end recliner.