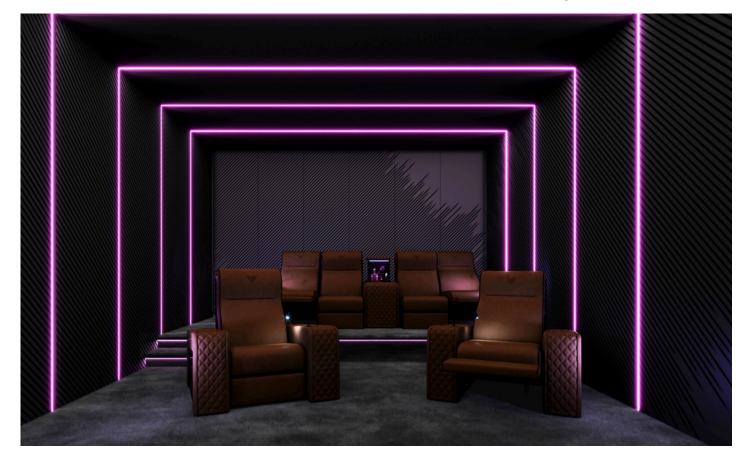

#### Description

Luxor Tech Home Cinema Reclining Chair is a luxury theater seating with a bold look and a unique personality. In its Tech version, the Luxor model is proposed with a quilted diamond pattern on the arms, carbon fiber trasfer on the side of the arms and on the back of the seating. On the headrest there is the Vismara V logo embroidered. All these details make Luxor Tech a unique high-end recliner.