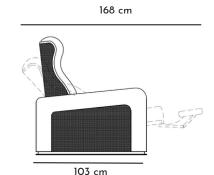

# **LUXOR TECH**

Reclining Home Cinema Chair



Product code LUX.T

Designer Pino Vismara Year 2024



## **LUXOR TECH**

## Reclining Home Cinema Chair

#### Description

Luxor Tech Home Cinema Reclining Chair is a luxury theater seating with a bold look and a unique personality. In its Tech version, the Luxor model is proposed with a quilted diamond pattern on the arms, carbon fiber trasfer on the side of the arms and on the back of the seating. On the headrest there is the Vismara V logo embroidered. All these details make Luxor Tech a unique high-end recliner.

116 cm





### Finishes:

108 cm









Smooth Leather 44 Colours available

Matt Velour 23 Colours available

Brilliant Velour 16 Colours available









Grainy Leather 15 Colours available

Nabuk 16 Colours available

Eco Nabuk 51 Colours available

Wooven Fabric 9 Colours available

#### Extra Accessories







Cooling7Warming/ Wireless Charger Cup Holder

Double USB charger

Swivel Touch Lamp