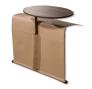

# **DOLLY KUBRIK**

Reclining Armchair



Product code KBK.DLY

Designer Pino Vismara Year 2024



## **DOLLY KUBRIK**

Reclining Armchair

### Description

Dolly Kubrik is a special reclining armchair with double reclining mechanism.

In its Dolly version, Kubrik is covered with soft and fluffy Mongolia, giving the seating an eccentric look.

The double mechanism permits to recline both backrest and footrest separately, in order to achive the best comfort and ergonomics. The seating is available in two widths: 69 and 83 cm.





#### Finishes:



Metal 4 finishes available



Smooth Leather 44 Colours available



Mongolia

#### Extra Accessories



Leather Pockets with swivel snack table