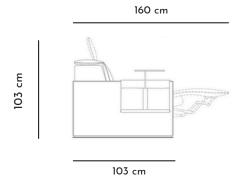

The double mechanism permits to recline both backrest and footrest separately, in order to achive the best comfort and ergonomics. The seating is available in two widths: 69 and 83 cm.