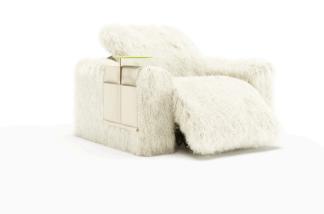

### Description

Dolly Kubrik is a special reclining armchair with double reclining mechanism.

In its Dolly version, Kubrik is covered with soft and fluffy Mongolia, giving the seating an eccentric look.

The double mechanism permits to recline both backrest and footrest separately, in order to achive the best comfort and ergonomics. The seating is available in two widths: 69 and 83 cm.