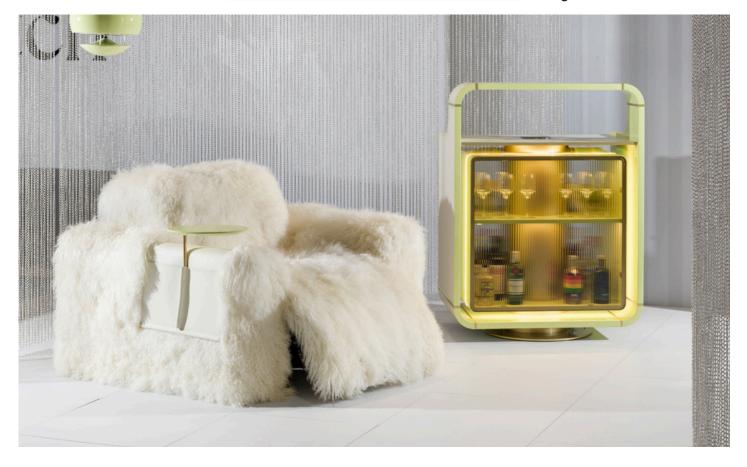

### Description

Dolly Kubrik is a special reclining armchair with double reclining mechanism.

In its Dolly version, Kubrik is covered with soft and fluffy Mongolia, giving the seating an eccentric look.

#### Extra Accessories

Leather Pockets with swivel snack table