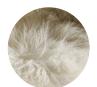

### Description

Dolly Kubrik is a special reclining armchair with double reclining mechanism.

In its Dolly version, Kubrik is covered with soft and fluffy Mongolia, giving the seating an eccentric look.

#### Finishes:

Metal 4 finishes available

Smooth Leather 44 Colours available

Mongolia