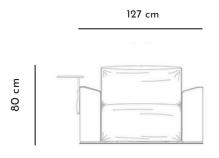

The double mechanism permits to recline both backrest and footrest separately, in order to achive the best comfort and ergonomics. The seating is available in two widths: 69 and 83 cm.