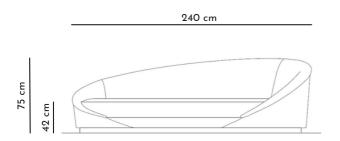

## Description

Wavy curved sofa is characterized by a timeless design.

Its dramatic presence gives an eccentric touch to any interior. The backrest shape is enveloping and sinuous with decreasing height. It is enriched by a steel base which gives light and brilliance to the entire seat.