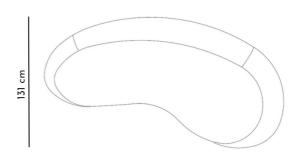

## Description

Wavy curved sofa is characterized by a timeless design.

Its dramatic presence gives an eccentric touch to any interior. The backrest shape is enveloping and sinuous with decreasing height. It is enriched by a steel base which gives light and brilliance to the entire seat.