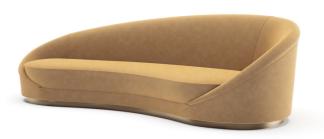

## Description

Wavy curved sofa is characterized by a timeless design.

Its dramatic presence gives an eccentric touch to any interior. The backrest shape is enveloping and sinuous with decreasing height. It is enriched by a steel base which gives light and brilliance to the entire seat.